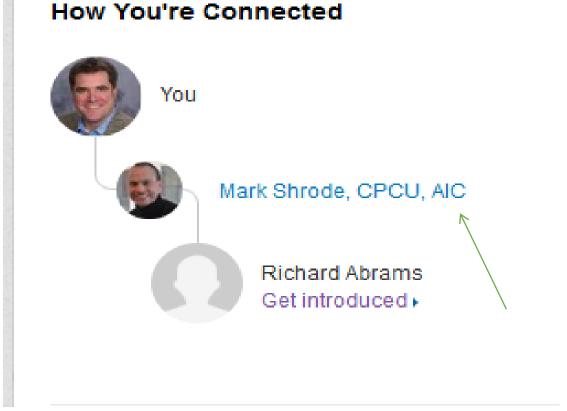

# Connecting with Others Through Introductions

Introductions

### Connecting with Others Through Introductions

Write a message to the person who will introduce you and be clear about why you want an introduction.

Example: "Hi, Mark ~ As you may know, I am in a job search and XYZ Corp has a transportation position that matches my logistics experience. Rich Abrams is the manager of their logistics department and I see that you and Rich are connected here on LinkedIn. My experience at 123 Transportation could really benefit a company like XYZ Corp and I was hoping that you could introduce me to Mr. Jones? "