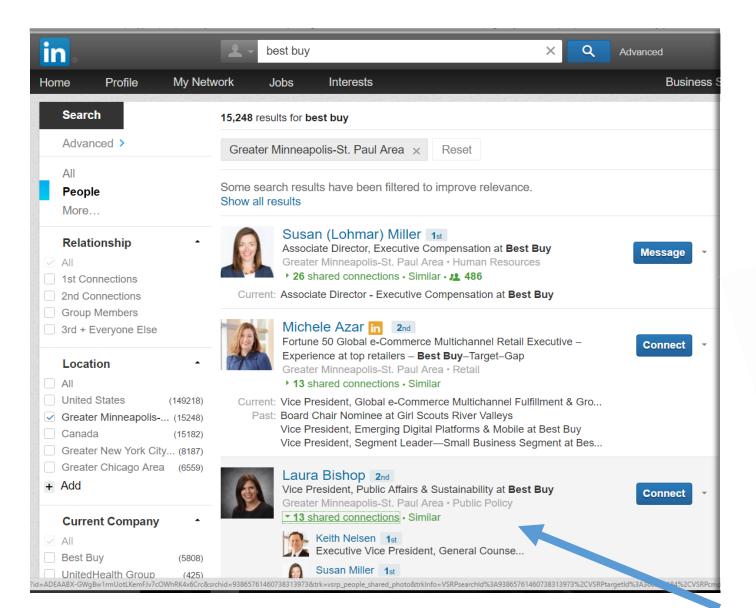

### USE THE 3 DEGREES OF SEPARATION ON LINKEDIN

The larger your network on LinkedIn (not just people you know directly or those they know, but third degree connections too), the greater your chances of connecting to people who can help your career.

#### 3rd Degree

Those connected to your 2nd degree connections

### 2nd Degree

The people your 1st degree connections know

#### **1st Degree**

Co-workers, friends, colleagues, and others you connect with directly through invitations on LinkedIn

### Join LinkedIn groups

Recruiters can find you through group connections or even at the 3rd degree level

### Get introduced

Your LinkedIn connections can connect you to "friends of friends" (including recruiters & HR managers)