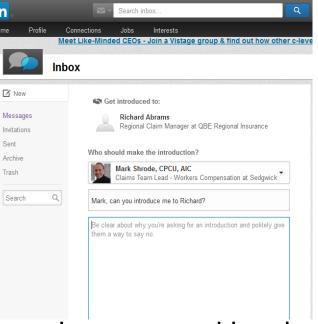

# Connecting with Others Through Introductions

Introductions

### Connecting with Others Through Introductions

Write a message to the person who will introduce you and be clear about why you want an introduction.

Example: "Hi, Mark ~ As you may know, I am in a job search and XYZ Corp has a transportation position that matches my logistics experience. Rich Abrams is the manager of their logistics department and I see that you and Rich are connected here on LinkedIn. My experience at 123 Transportation could really benefit a company like XYZ Corp and I was hoping that you could introduce me to Mr. Jones? "

Click Send Request.