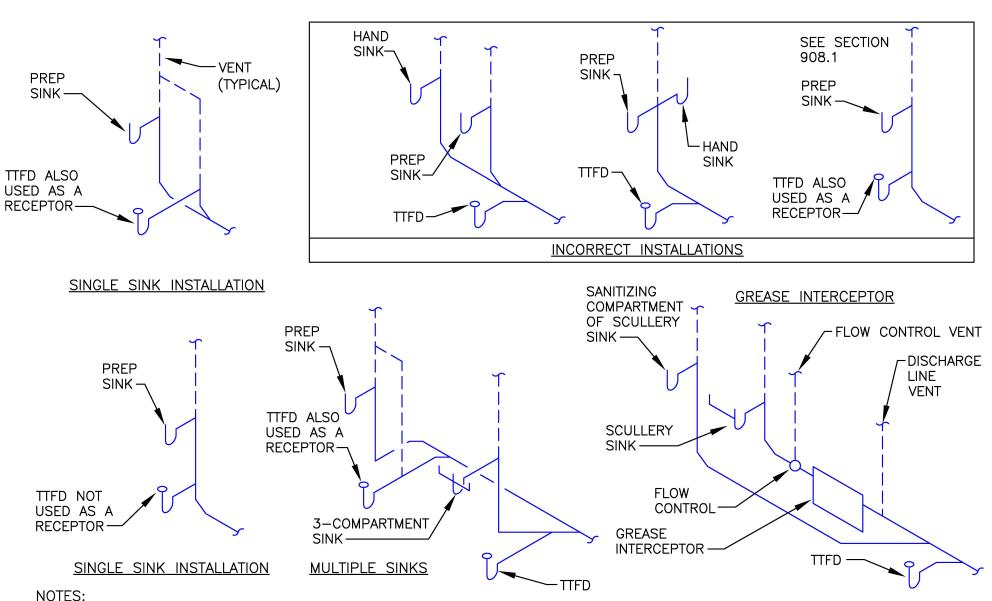

- POT SINKS, SCULLERY SINKS, COMMERCIAL KITCHEN SINKS, BEVERAGE SERVICE SINKS, DISHWASHING SINKS, AND SILVERWARE SINKS MUST BE DIRECTLY CONNECTED TO THE DRAINAGE SYSTEM. A FLOOR DRAIN WITHOUT BACKWATER VALVE MUST BE PLACED ADJACENT TO THE FIXTURE. THE FLOOR DRAIN MUST BE INSTALLED ON THE INDIVIDUAL DRAINAGE BRANCH OF THE SINK THAT IS BEING PROTECTED.
- TELL-TALE FLOOR DRAIN (TTFD) = FLOOR DRAIN WITHOUT BACKWATER VALVE