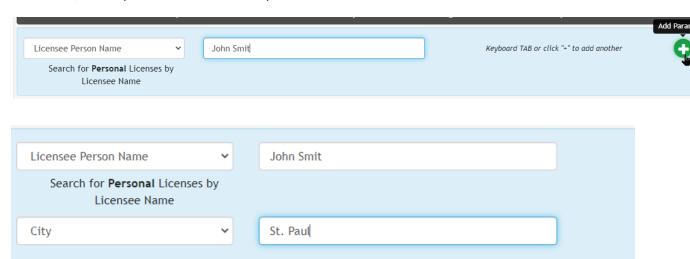

\*Note\* you can do a partial search of our license number here if you do not know your full number.

To search by other critiera click in the drop down box where you see Licnese or App Number.

From the drop down, select the criteria you you would like to use.

Additional search criteria can be added for a quicker search by selecting one search criteria option from the drop down shown above and then clicking the green "Add Parameter" button. This will add a second search line, the steps above can then be repeated.