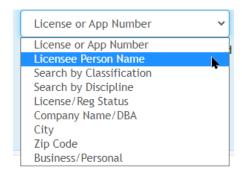

\*Note\* you can do a partial search of our license number here if you do not know your full number.

To search by other critiera click in the drop down box where you see Licnese or App Number.

From the drop down, select the criteria you you would like to use.

Additional search criteria can be added for a quicker search by selecting one search criteria option from the drop down shown above and then clicking the green "Add Parameter" button. This will add a second search line, the steps above can then be repeated.