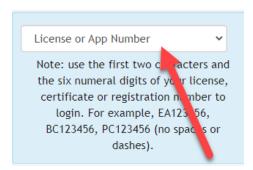

\*Note\* you can do a partial search of our license number here if you do not know your full number.

To search by other critiera click in the drop down box where you see Licnese or App Number.

From the drop down, select the criteria you you would like to use.