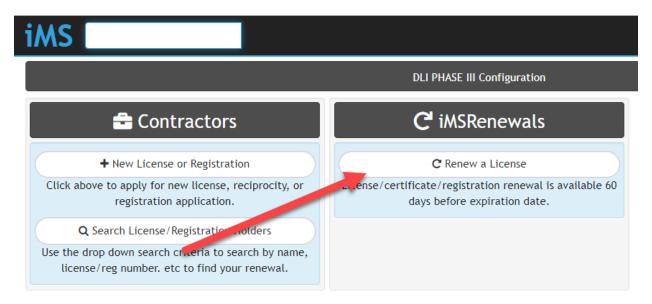

If you do not know your complete license number, click the "Renew a License" button in the iMS Renewals Tile.

On the Search License/Registration Holder page you can search by your license or registration number.