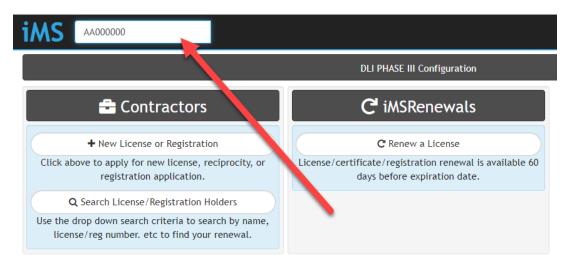

## Renewing a registration or license

If you know your *complete* license number (first two characters and the six numberical digits) you can "Quick Search" for your license using the quick search box on the iMS Home Screen.