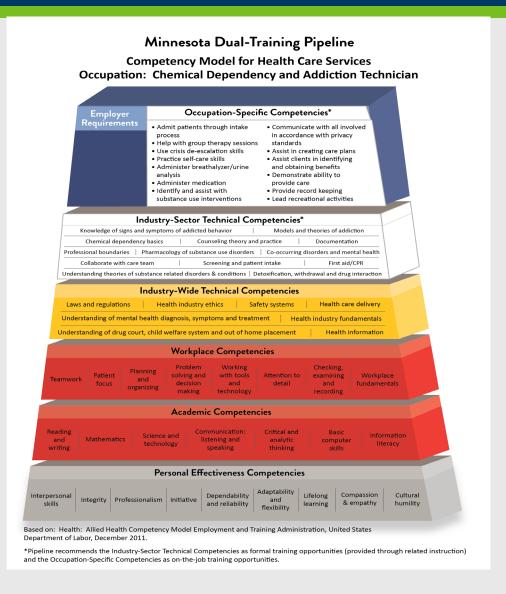

#### Chemical dependency and addiction technician

Chemical dependency and addiction technician (mn.gov)