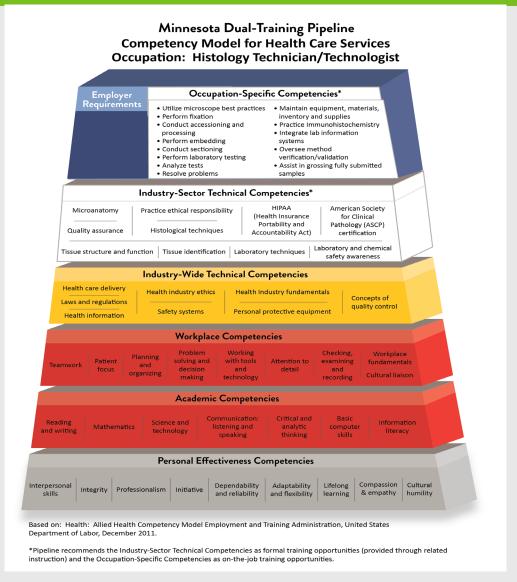

| Health Laws and ethics regulations regulations  Workplace Competencies  Problem Working with tools and decision making technology to detail and speaking with tools and technology to detail speaking thinking speaking thinking skills  Dental public health Radiology and epidemiology  Patient care  Checking, examining workplace fundamentals recording fundamentals recording to detail and recording fundamentals recording thinking skills |  |  |

\* Pipeline recommends the Industry-Sector Technical Competencies as formal training opportunities (provided through related

instruction) and the Occupation-Specific Competencies as on-the-job training opportunities.

Dentist (mn.gov)



#### Histology Technician/ Technologist



Histology Technician/ Technologist



### Licensed alcohol and drug counselor

| Minnesota Dual-Training Pipeline Competency Model for Health Care Services Occupation: Licensed Alcohol and Drug Counselor |                                                                                                                                                                                                                                                                                                                                                                                                                                                                                                                                                                                                                |