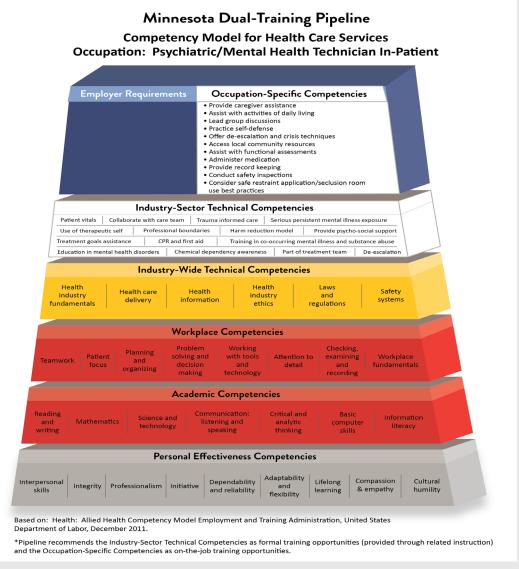

- Health Support Specialist
- Licensed Practical Nurse
- Medical Assistant
- Medical Laboratory Assistant
- Medical Laboratory Scientist
- Medical Laboratory Technician
- Ophthalmic Technician
- Pharmacy Technician
- Phlebotomist
- Positive Support Analyst
- Positive Support Specialist
- Psychiatric/Mental Health Technician in-patient

- Psychiatric/Mental Health Technician out-patient
- Physical Therapy Assistant
- Radiologic Technician
- Registered Nurse
- Respiratory Therapist
- Pharmacy Technician
- Long-term Care Culinary Manager
- Surgical Technologist
- Wound, Ostomy, Continence (WOC) Nurse