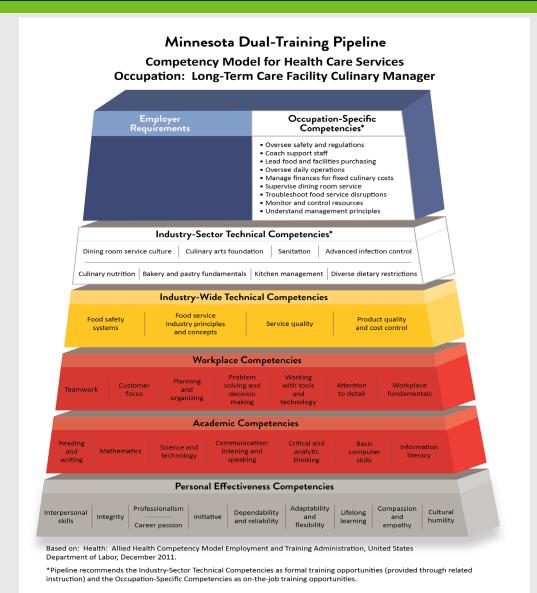

- Psychiatric/Mental Health Technician out-patient
- Physical Therapy Assistant
- Radiologic Technician
- Registered Nurse
- Respiratory Therapist
- Pharmacy Technician
- Long-term Care Culinary Manager
- Surgical Technologist
- Wound, Ostomy, Continence (WOC) Nurse