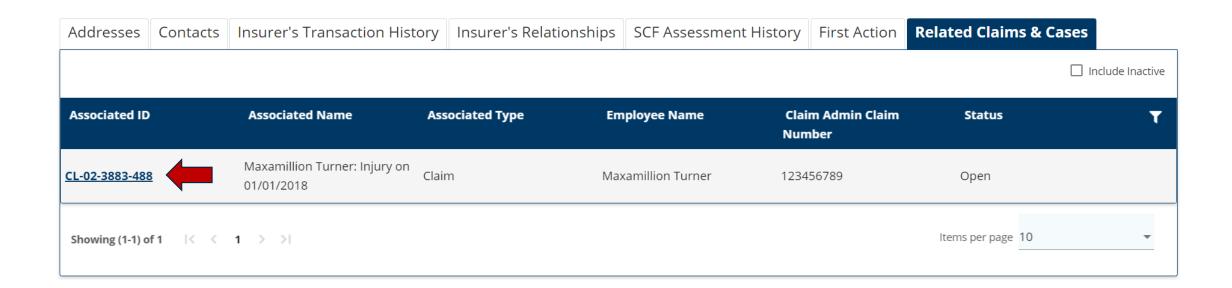

#### Related Claims & Cases tab

The Related
Claims & Cases
tab shows all
claims, disputes
and other
transactions
related to the
entity.