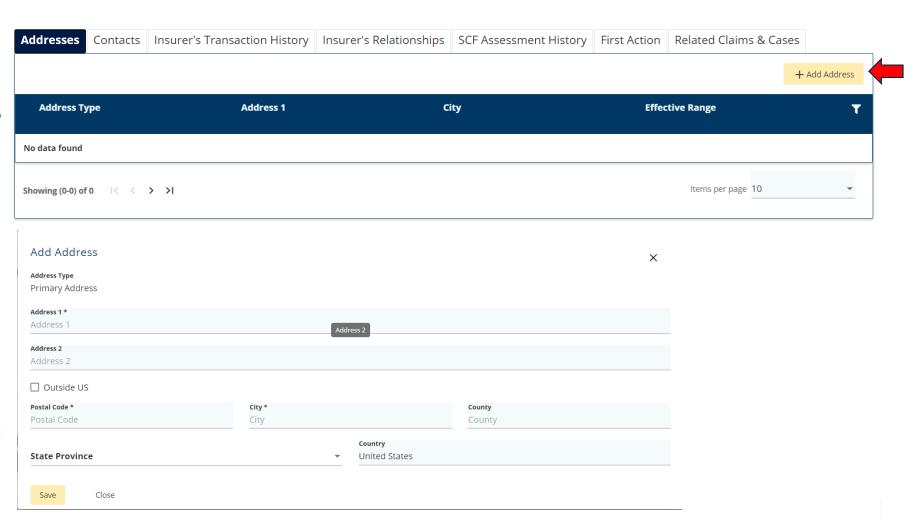

#### Addresses tab

The **Addresses** tab displays the addresses associated to the entity.

Addresses can be added to an entity.

Open the Add Address link to submit address information.