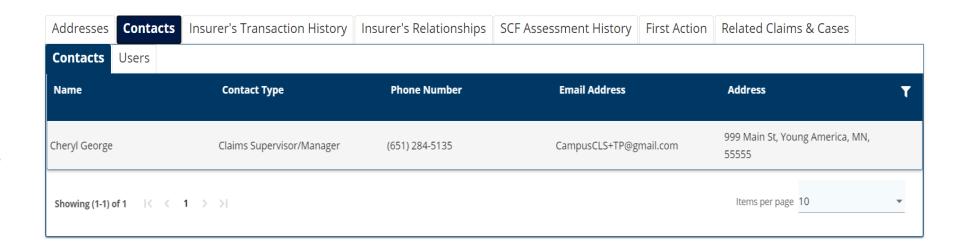

#### Contacts tab

The **Contacts** tab shows all the contacts that have been identified for the entity.