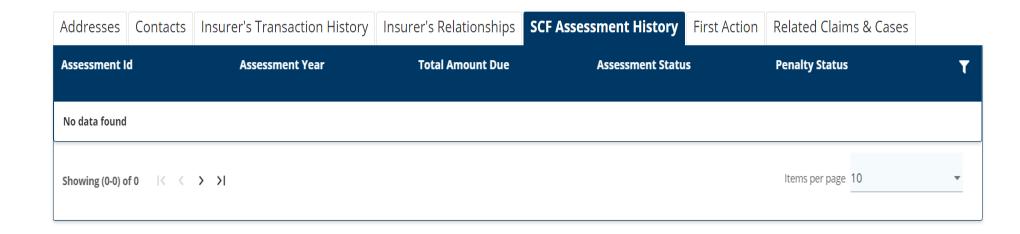

#### SCF Assessment History tab

The **SCF** Assessment **History** tab shows assessments viewable to users who are identified as a designated contact for assessments.