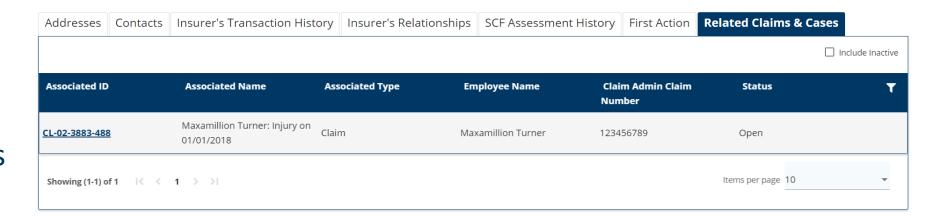

#### Related Claims & Cases tab

The Related
Claims & Cases
tab shows all
claims, disputes
and other
transactions
related to the
entity.