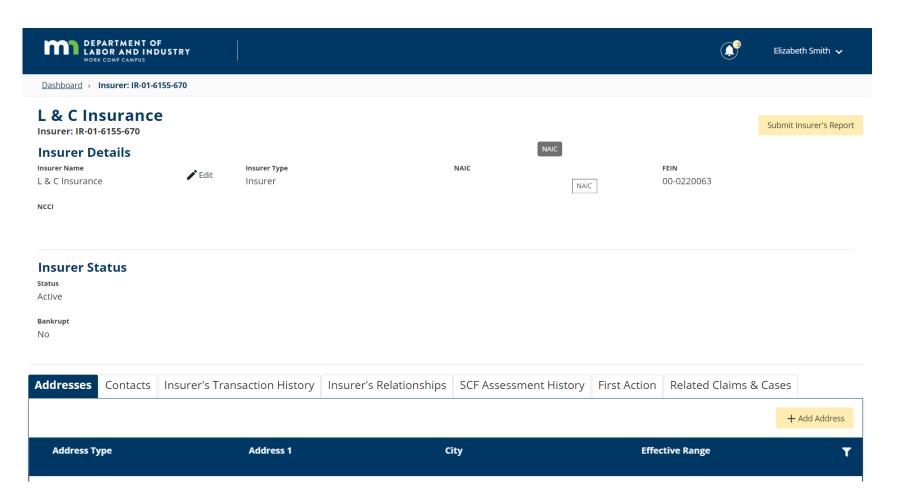

#### **Entity details page**

- Entity details
- Entity status
- Submit Insurer's Report option
- Tabs