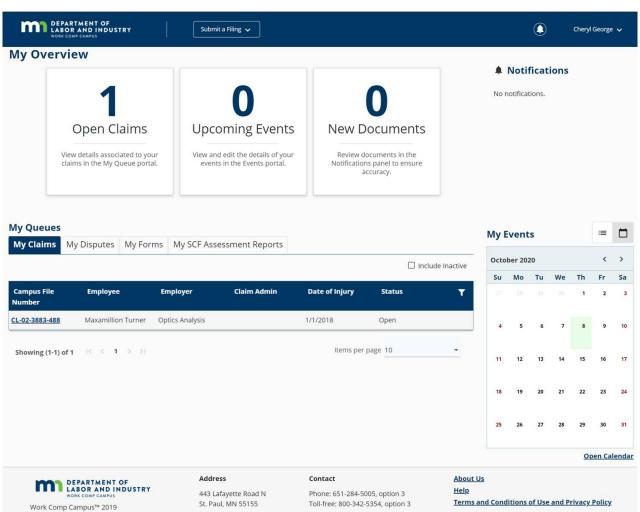

#### **Dashboard**

- Open Claims
- Upcoming Events
- New Documents
- Notifications
- My Queues
- My Events