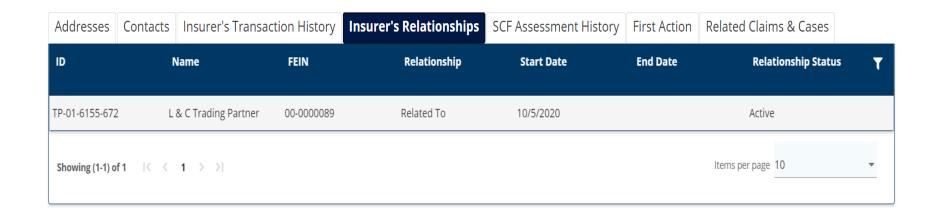

### Insurer's Relationships tab

The Insurer's Relationships tab shows all entities that the insurer is related to.