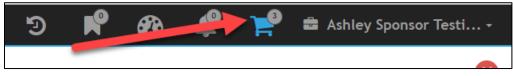

iii. Click "My Account" and repeat the steps above.

## Making Payment for a Course(s)

1. Applications ready to make payment can be found in the shopping cart. They will remain there until payment has been made.

2. To make payment, either click the shopping cart (if you are not on the Check Out screen) shown above or if you are on the Check Out screen click "Pay".