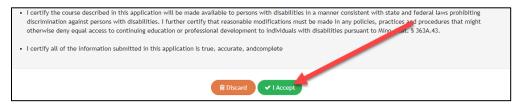

7. Please review the items in the Certifications and Statements of Understanding screen. Once reviewed, select "I Accept".

8. On the "Summary Screen" review information provided. You can make edits at this time to information provided in the "Course Information" tile by clicking on the orange edit icon in the tile.