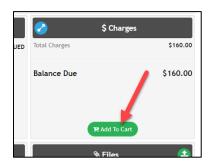

9. After the review of the summary screen to confirm accuracy of the application, click "Add to Cart" in the charges tile or at the bottom of the screen.

- 10. The fee for the course is now in the "Shopping Cart". If you have additional courses you would like to submit, you can do so at this time, DO NOT PAY.
  - a. On the checkout screen