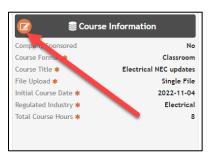

7. Please review the items in the Certifications and Statements of Understanding screen. Once reviewed, select "I Accept".

8. On the "Summary Screen" review information provided. You can make edits at this time to information provided in the "Course Information" tile by clicking on the orange edit icon in the tile.