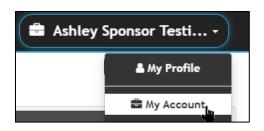

ii.

i. Click "Home" under the payment OR

| 🏋 Check Ou         |                                                  |                                 | 8                        |
|--------------------|--------------------------------------------------|---------------------------------|--------------------------|
|                    | 😑 Pending Continui                               | ing Education                   | 8                        |
| Course Approval Fe | •                                                |                                 | \$160.00                 |
| Total              | You will be redirected to US Bank. You may creat | te an account own US Bank or pa | \$160.00<br>ay as Guest. |
|                    | # Hom                                            | he                              |                          |
| Click on the       | account name on the upp                          | er right-hand                   | corner of the screen     |
| iMS Goto Reco      |                                                  |                                 | 🚽 🚔 Ashley Sponsor Testi |

iii. Click "My Account" and repeat the steps above.