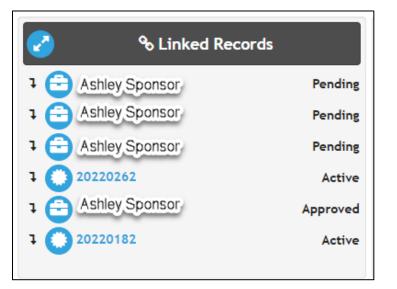

## **Course Approval**

- 1. Courses will be reviewed in the order that they are received. During the review if documents or information is missing, you will receive a deficiency notice and must respond to have the review approved.
- 2. Once the review is approved, you will receive and email notification of approval. You will also see the courses on the S1 Account, under "Linked" records.
  - a. Records still in "Pending" status have not been reviewed yet
  - b. Records that are "Active" are approved courses. From approved courses, you will proceed with submitting "Session" and "Rosters".