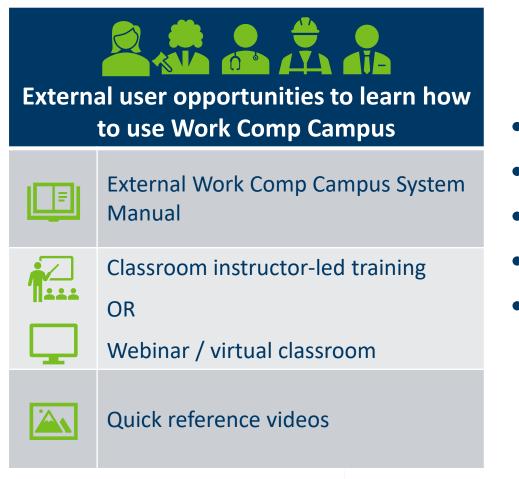

# Work Comp Campus – External Training

ANDINDUSTRY

### WHAT ARE WE DOING TO PREPARE?

- Communicating Status Updates Ongoing
- Identifying Trainers | March-April
- Planning/Scheduling Trainers | April-May
- Training-the-Trainer | June
- Training Begins | July-August