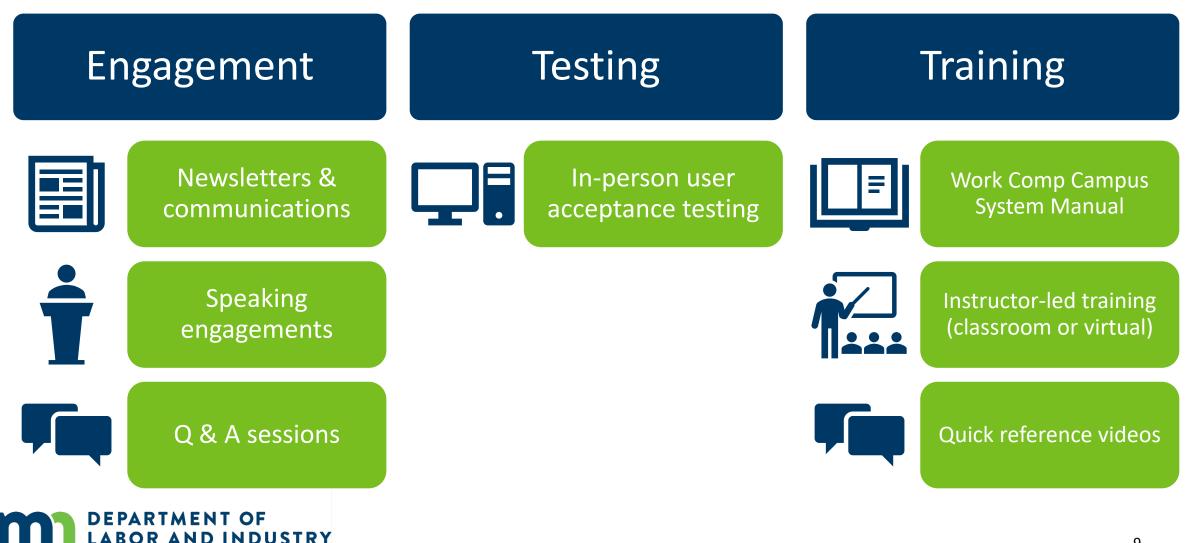

# We're committed to getting you ready to use the system

A multi-channel, blended-approach ensures we're meeting users' needs and reaching them where they are