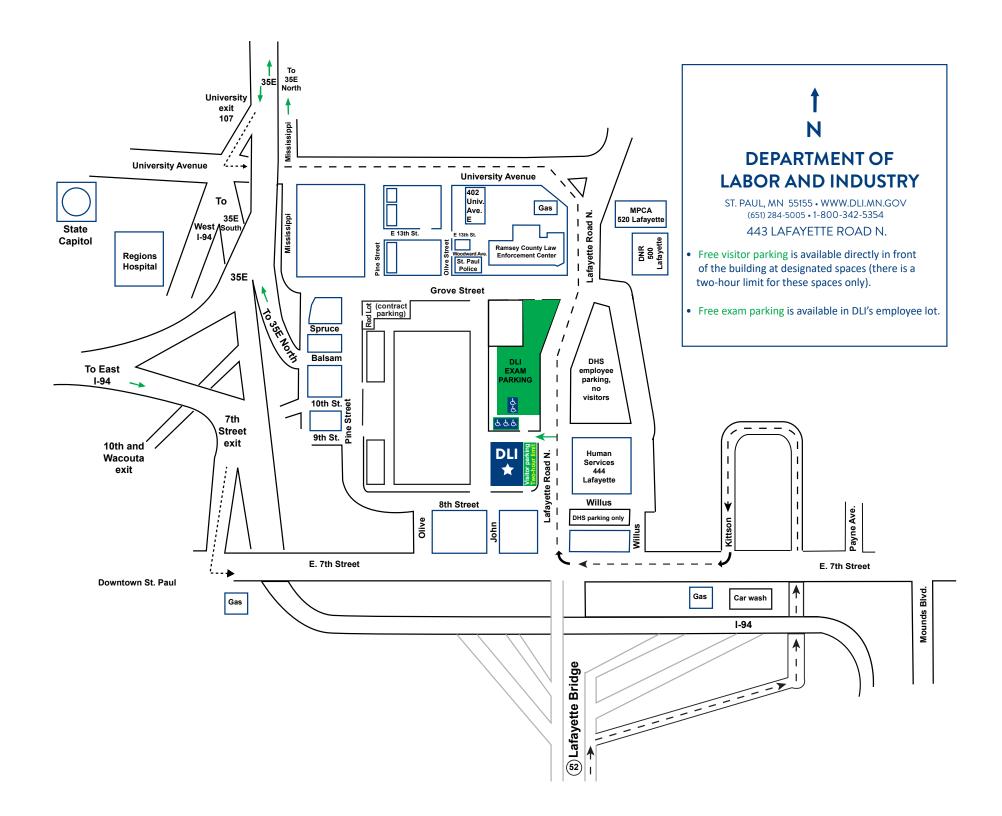

# **Driving directions**

#### From the west

Follow highway I-94 east to the 7th Street exit. Turn left on 7th Street and travel east three blocks to Lafayette Road N. Turn left on Lafayette Road N. and go two blocks to DLI (on the left).

#### From the east

Follow highway I-94 west to the Mounds Blvd. exit. Follow Mounds Blvd. to 7th Street. Turn left on 7th Street and travel west 1/4 mile to Lafayette Road N. Turn right on Lafayette Road N. and go two blocks to DLI (on the left).

#### From the north

Follow highway I-35E south to the University Ave. exit. Turn left on University Ave. and travel east three blocks to Lafayette Road N. Turn right on Lafayette Road N. and go three blocks to DLI (on the right).

### From the south

Follow highway 52 north across the Lafayette bridge. Take the first exit toward E 7th St/MN-5; continue onto Kittson St. which will bring you to E. 7th Street. Turn right onto E. 7th Street, travel two blocks and turn right at the stoplighs onto Lafayette Road N. DLI will be on your left after one block.

# **Parking**

## Free visitor parking

Free visitor parking is available directly in front of the building at designated spaces (there is a two-hour limit for these spaces only).

### Free exam parking

Free exam parking is available in DLI's employee lot.