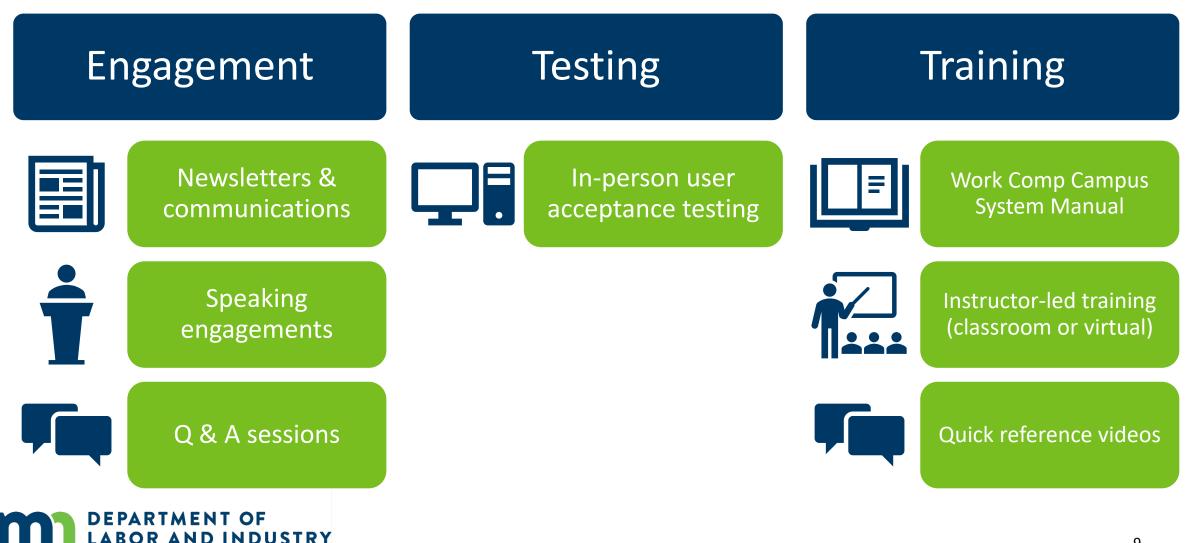

#### WHAT ARE WE DOING TO PREPARE?

- Communicating Status Updates Ongoing
- Identifying Trainers | March-April
- Planning/Scheduling Trainers | April-May
- Training-the-Trainer | July
- Training Begins | July-August

A multi-channel, blended-approach ensures we're meeting users' needs and reaching them where they are

#### Training

- Training will be 100% virtual
- External Training will begin 8/10/2020
- Training will be recorded
- Registration information will be sent via email
- Campus 101 and Campus 201 General Training for use
- Role based trainings will also be provided
- Feedback will be documented throughout the training sessions