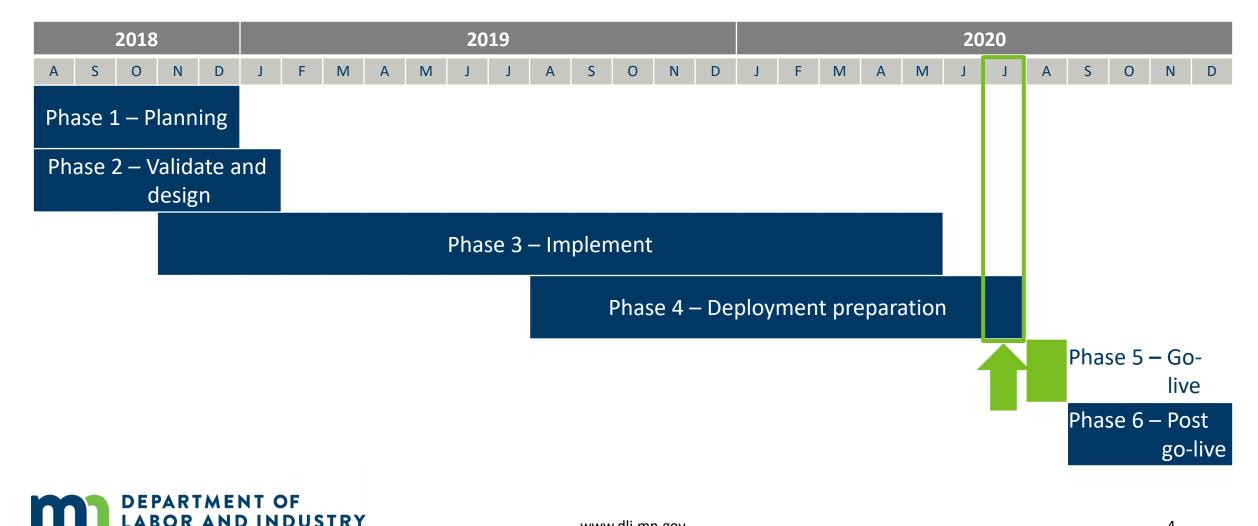

#### **Training Information**

# Work Comp Campus – External Training

ANDINDUSTRY

#### WHAT ARE WE DOING TO PREPARE?

- Communicating Status Updates Ongoing
- Identifying Trainers | March-April
- Planning/Scheduling Trainers | April-May
- Training-the-Trainer | July
- Training Begins | July-August

A multi-channel, blended-approach ensures we're meeting users' needs and reaching them where they are

# We're committed to getting you ready to use the system