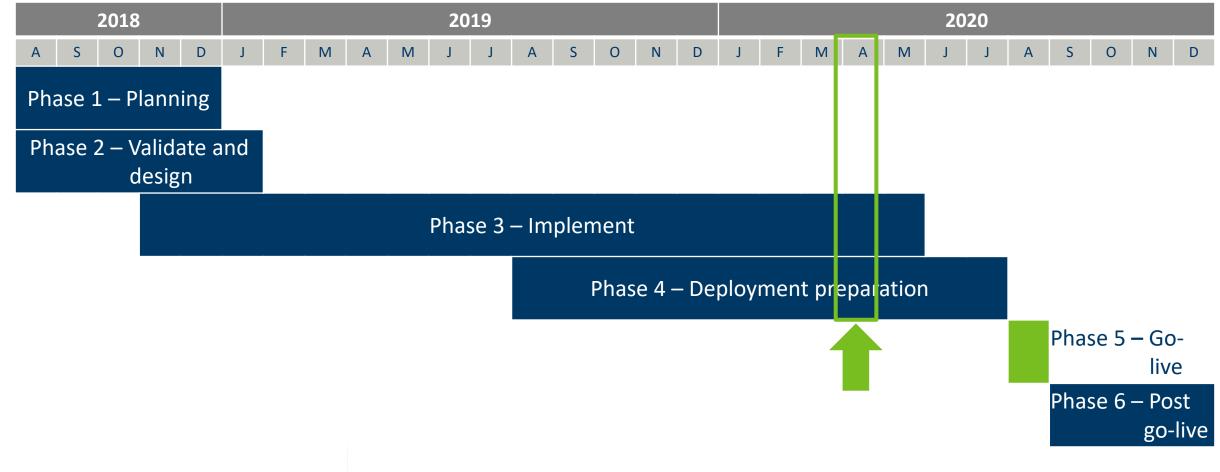

## Modernizing Workers' Compensation for Minnesota

Update to Employer Stakeholder Panel

April 15, 2020

## The system will go live in August 31st, 2020





# Feedback loops are a critical part of the Program's success



## Employer Stakeholder Advisory Workgroup (ESAW) Update

#### Previous engagements:

- March 9, 2020
  - Campus Answer Hour
  - Campus Newsletter

#### Upcoming engagements:

- April 6, 2020 Campus Newsletter
- April 15<sup>th</sup> Campus Answer Hour



## Pre-go-live Stakeholder Engagement



## Work Comp Campus – External Training



www.dli.mn.gov

PARTMENT OF

OR AND INDUSTRY

Questions?

## Thank you!

**Questions? Contact:** 

DLI.WCMP@state.mn.us